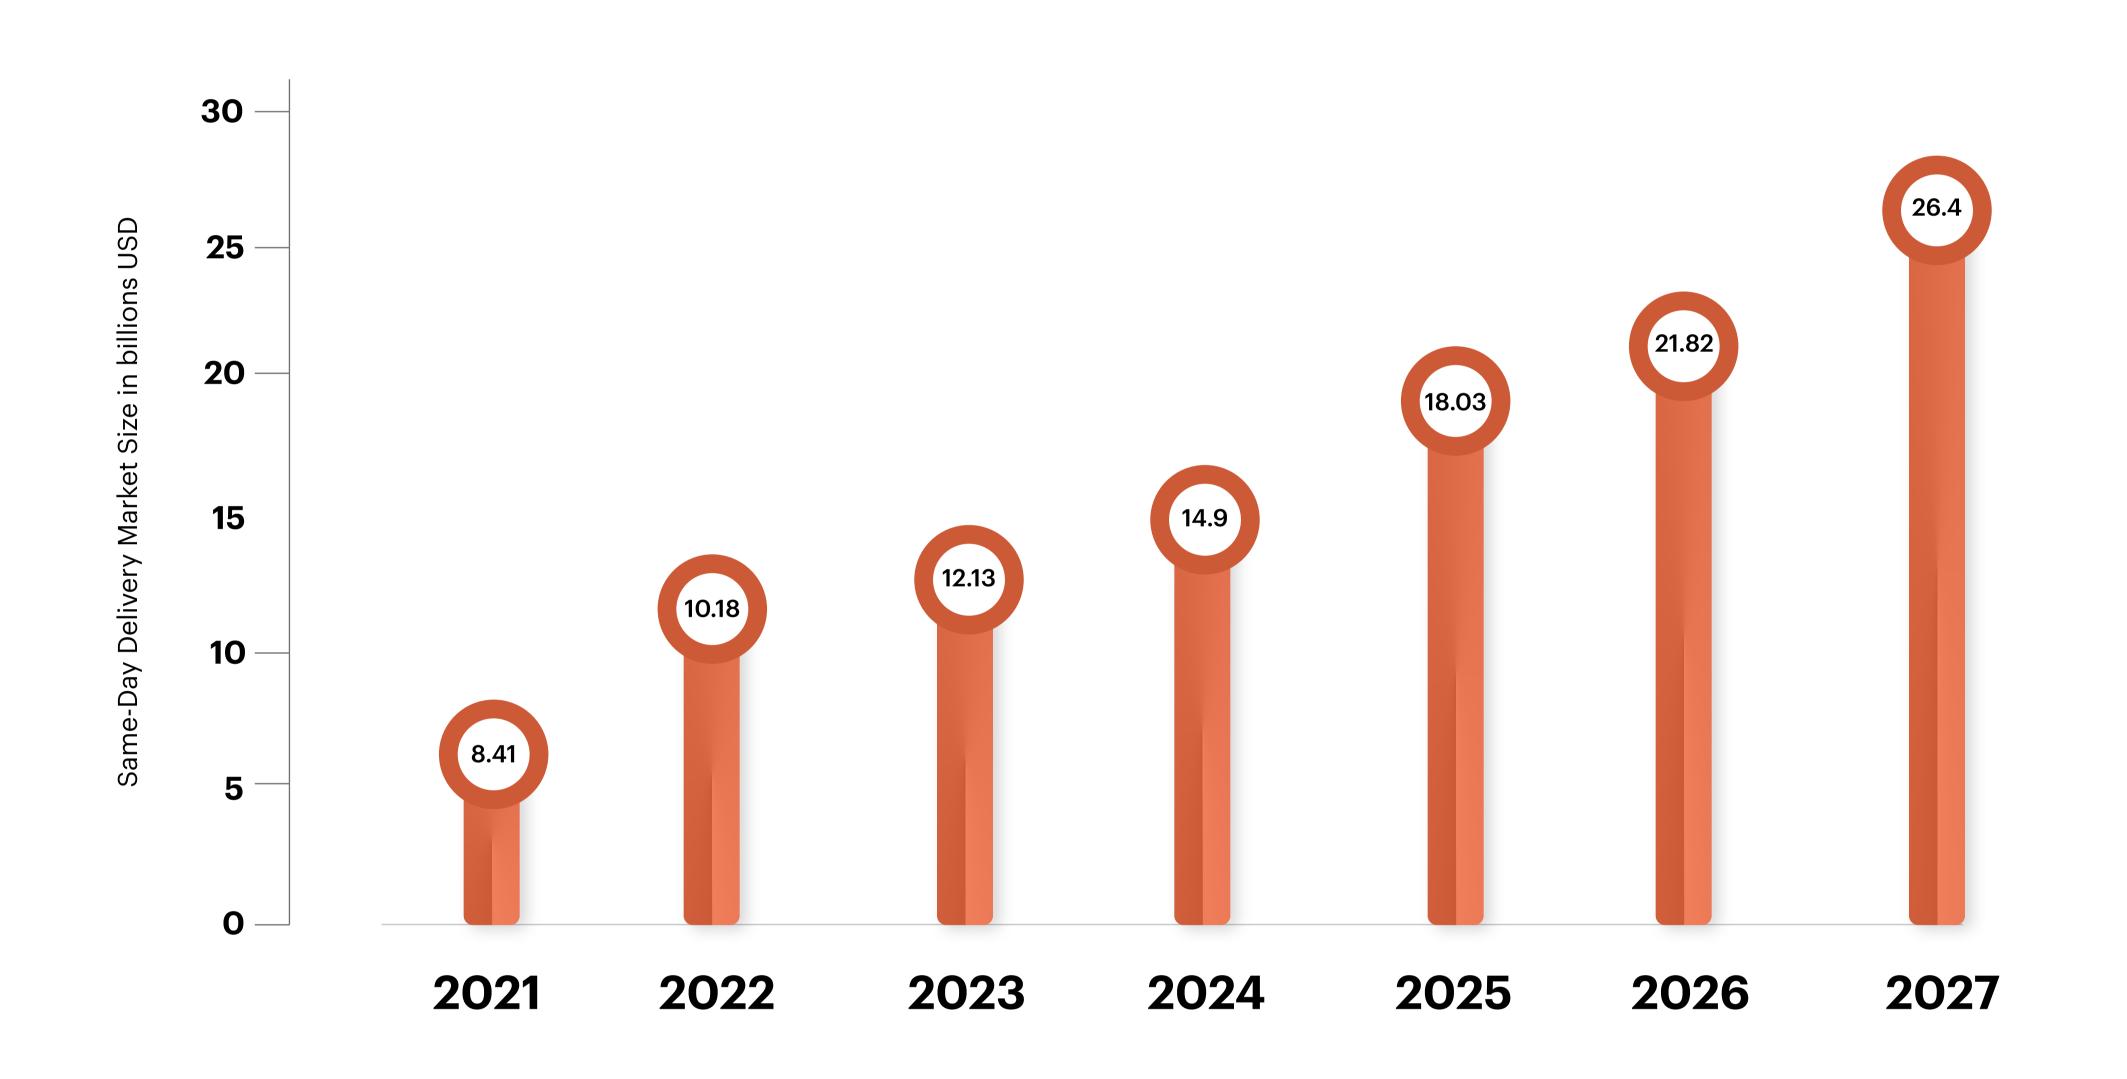

#### **Forecast Of The Global Same-Day Delivery Market Size**

(in billion U.S. dollars)