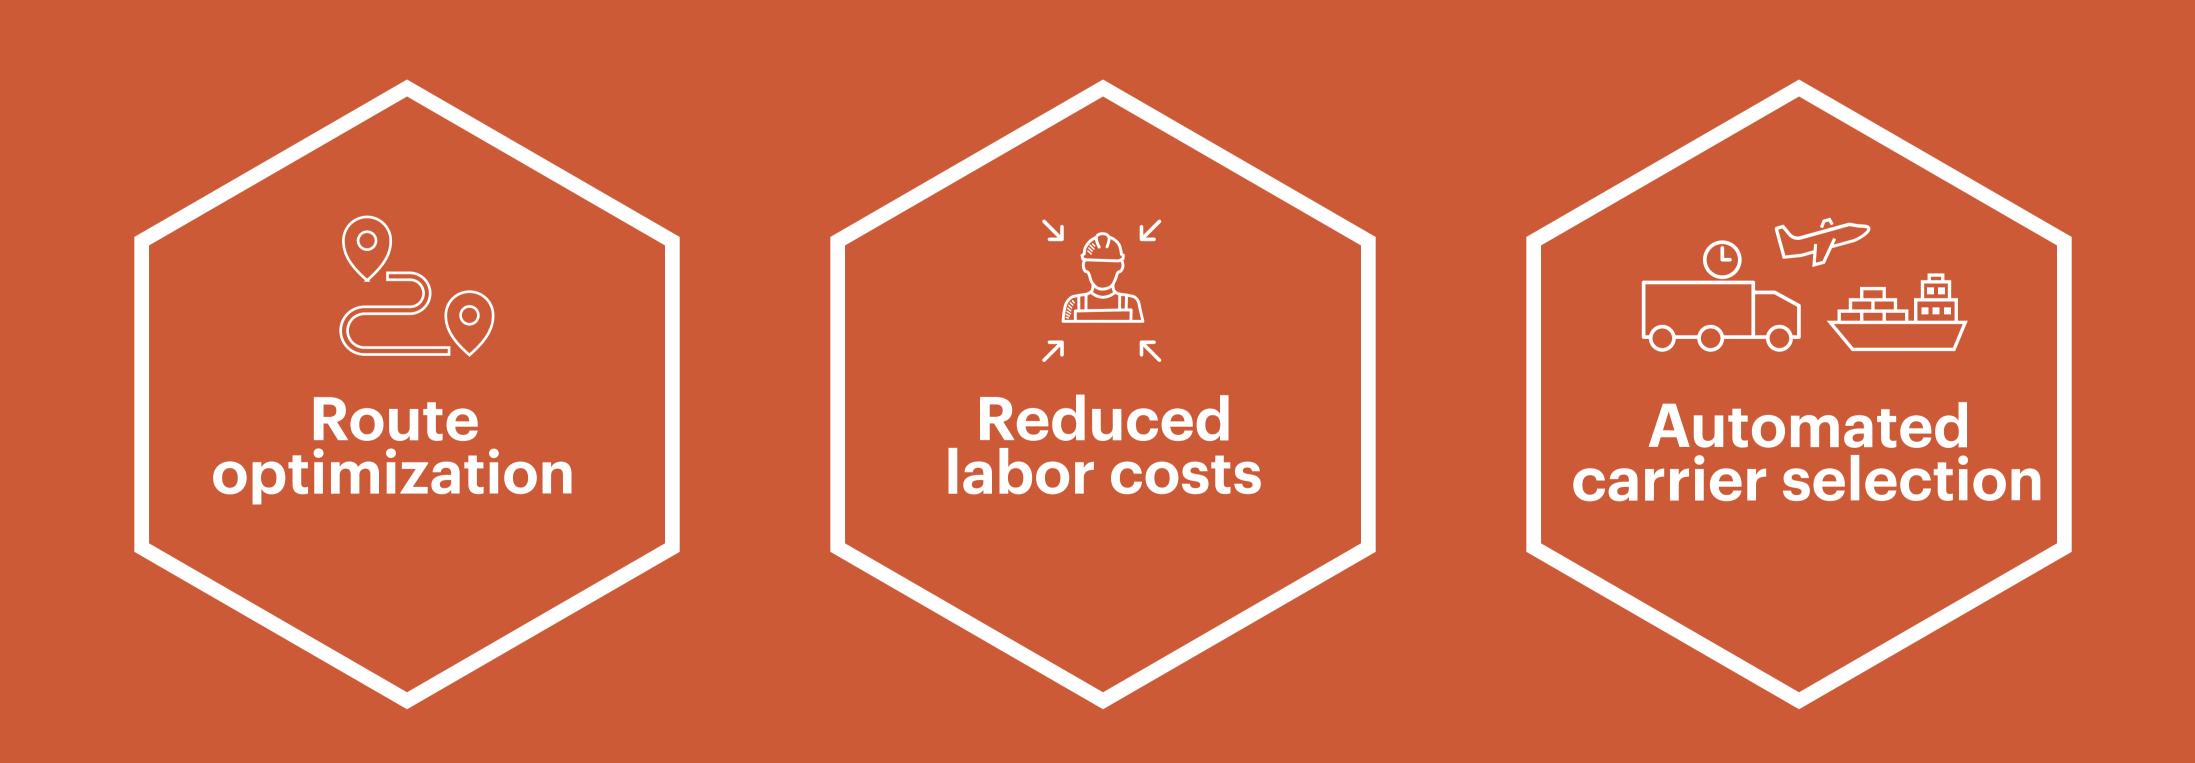

nd reduces shipping costs
- A single source of truth that helps in faster deliveries and happier customers
- Offers a **comparative analysis of services** offered by various carriers and freight forwarders

#### **How Fast Delivery Helps** in Achieving Customer Satisfaction



of buyers said they want same-day shipping



customers want delivery within 1-3 hours of placing an order

61%

shoppers are willing to pay more for same-day delivery



of buyers are more likely to shop online with same-day delivery

25% & more shoppers abandon their

#### online cart in case of no sameday shipping

#### **Forecast Of The Global Same-Day Delivery Market Size**

(in billion U.S. dollars)



#### How Smart Shipping Helps in **Faster Delivery?**



#### How Smart Shipping Helps in **Reducing Costs**



# How Smart Shipping Empowers Your Business



### We should talk

As more and more customers shifting to online shopping, smart shipping is becoming more important to online retailers than ever before. We hope you now know a little bit more about the tremendous benefits that smart shipping has to offer, and we would love the opportunity to discuss how XPDEL can help your business ship smarter! Contact our team of industry experts customer.contact@xpdel.com, and learn more about what XPDEL can do for you.

LET'S CONNECT AND GROW YOUR BUSINESS







+1 (516) 530-9108 X customer.contact@xpdel.com in www.linkedin.com/company/xpdel