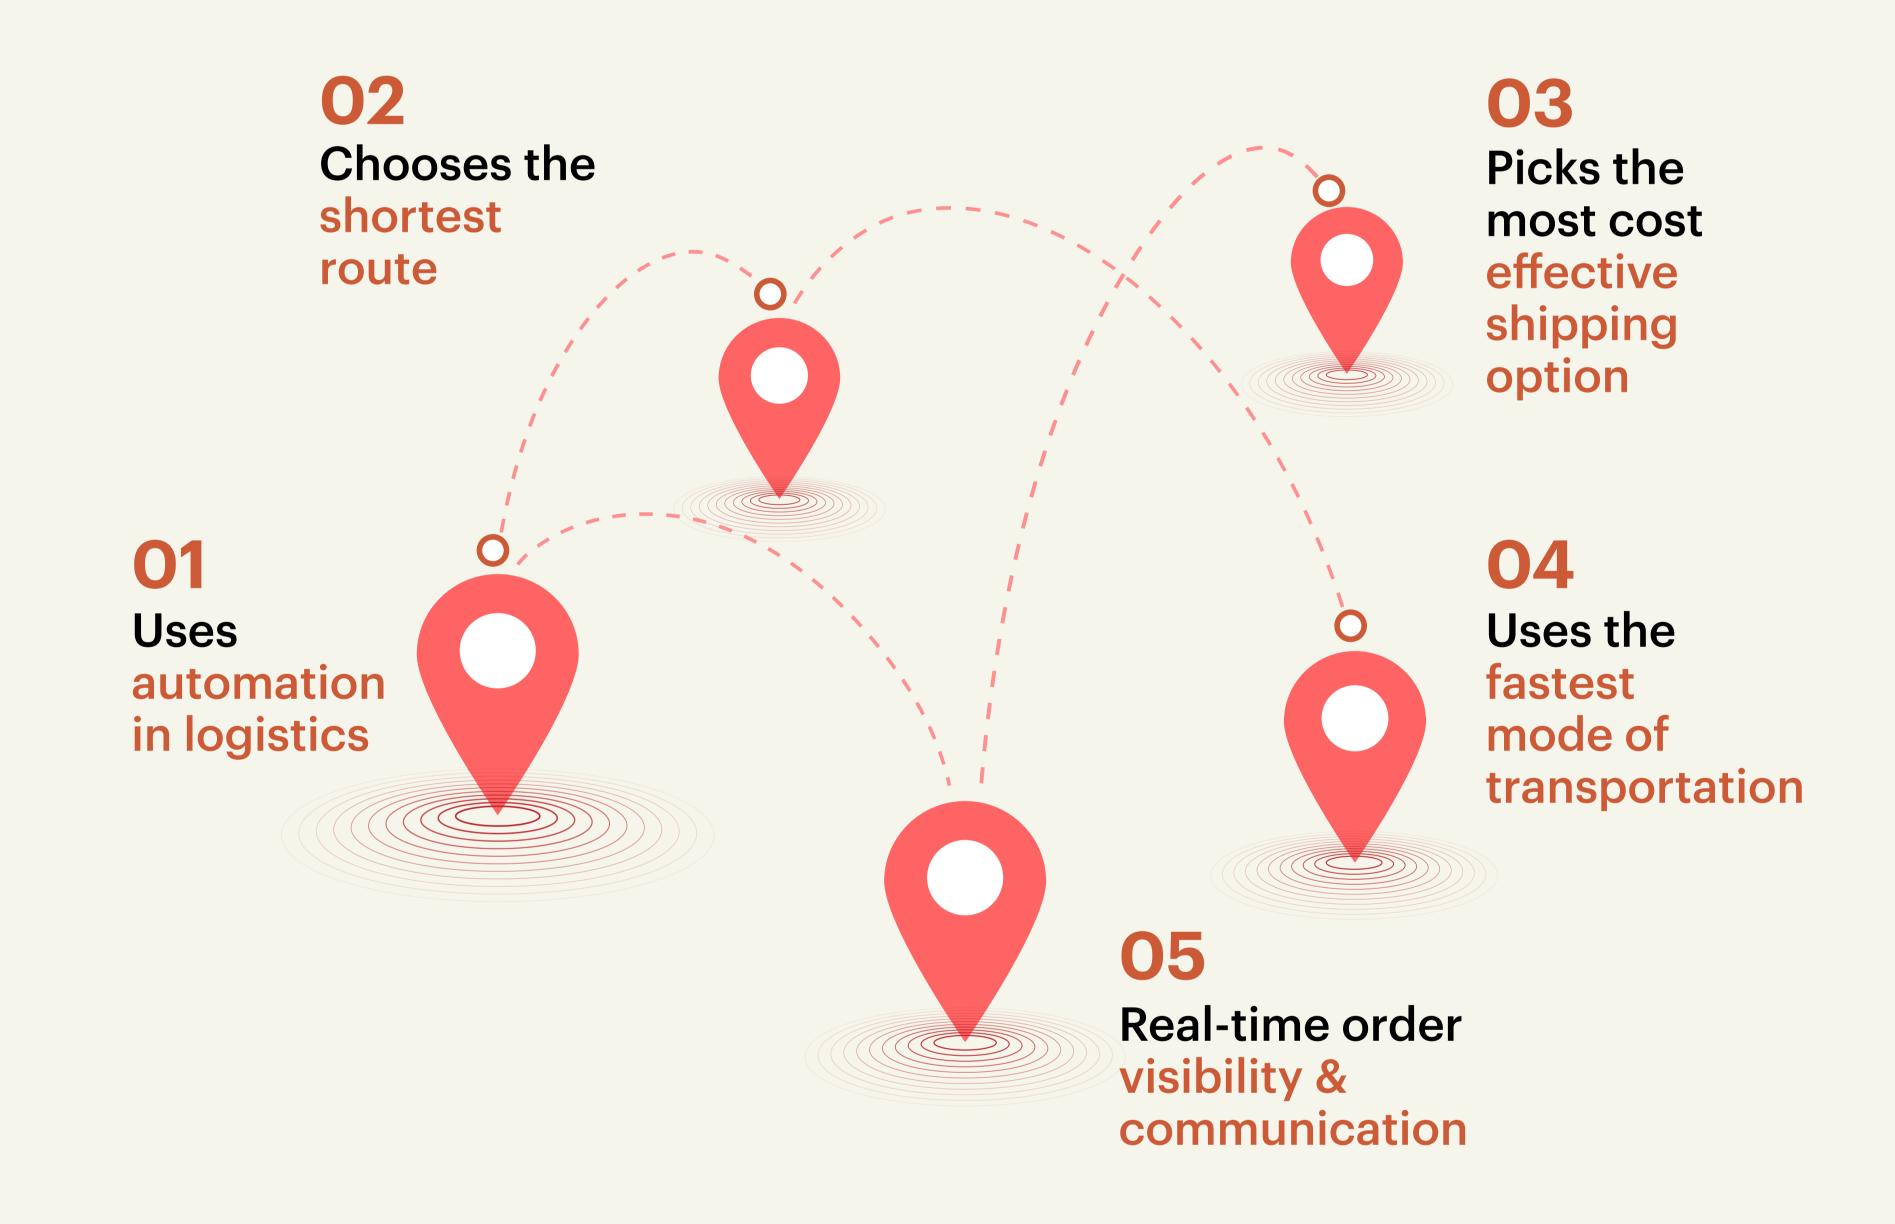

ases order accuracy, improves operational efficiency, and reduces shipping costs
- A single source of truth that helps in faster deliveries and happier customers
- Offers a **comparative analysis of services** offered by various carriers and freight forwarders

#### **How Fast Delivery Helps** in Achieving Customer Satisfaction



of buyers said they want same-day shipping



customers want delivery within 1-3 hours of placing an order

61%

shoppers are willing to pay more for same-day delivery



of buyers are more likely to shop online with same-day delivery

25% & more shoppers abandon their

#### online cart in case of no sameday shipping

#### **Forecast Of The Global Same-Day Delivery Market Size**

(in billion U.S. dollars)



#### How Smart Shipping Helps in **Faster Delivery?**



#### How Smart Shipping Helps in **Reducing Costs**



# How Smart Shipping Empowers Your Business



### We should talk

As more and more customers shifting to online shopping, smart shipping is becoming more important to online retailers than ever before. We hope you now know a little bit more about the tremendous benefits that smart shipping has to offer, and we would love the opportunity to discuss how XPDEL can help your business ship smarter! Contact our team of industry experts customer.contact@xpdel.com, and learn more about what XPDEL can do for you.

LET'S CONNECT AND GROW YOUR BUSINESS







+1 (516) 530-9108 X customer.contact@xpdel.com in www.linkedin.com/company/xpdel