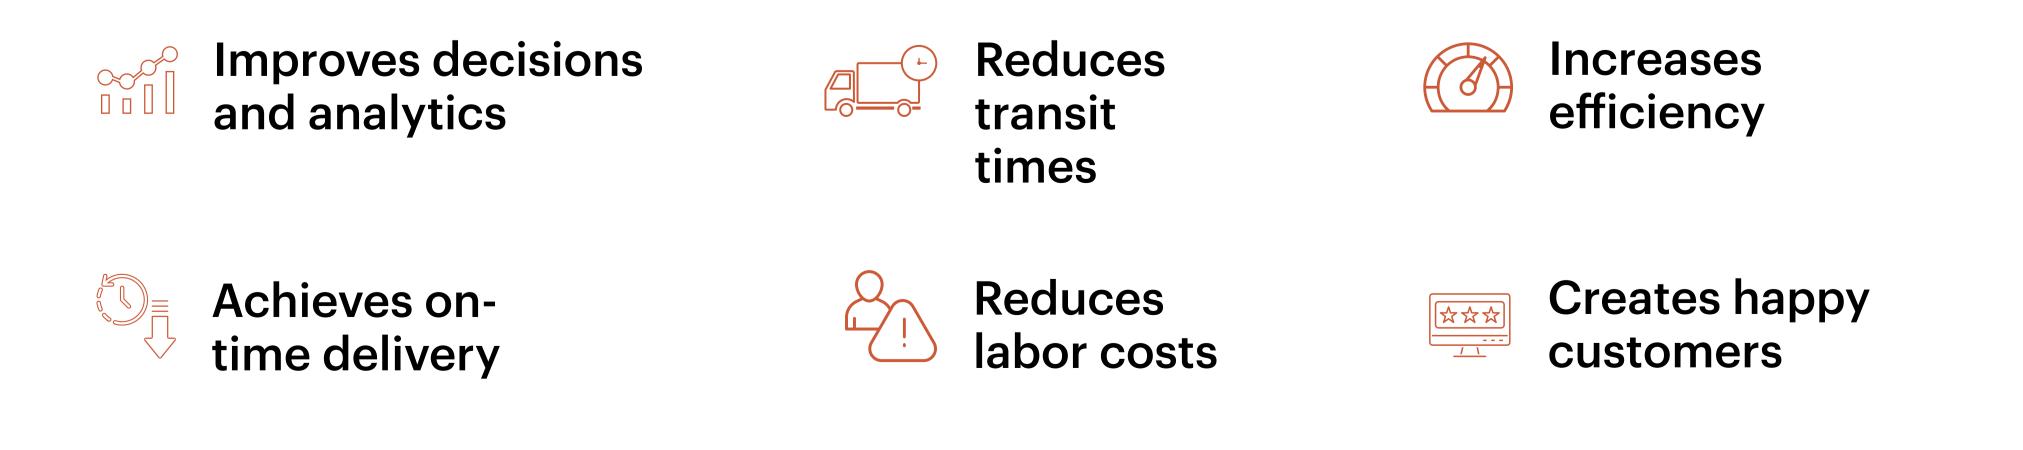

truth that helps in faster deliveries and happier customers
- Offers a **comparative analysis of services** offered by various carriers and freight forwarders

#### **How Fast Delivery Helps** in Achieving Customer Satisfaction



of buyers said they want same-day shipping



customers want delivery within 1-3 hours of placing an order

61%

shoppers are willing to pay more for same-day delivery



of buyers are more likely to shop online with same-day delivery

25% & more shoppers abandon their

#### online cart in case of no sameday shipping

#### **Forecast Of The Global Same-Day Delivery Market Size**

(in billion U.S. dollars)



#### How Smart Shipping Helps in **Faster Delivery?**



#### How Smart Shipping Helps in **Reducing Costs**



# How Smart Shipping Empowers Your Business



### We should talk

As more and more customers shifting to online shopping, smart shipping is becoming more important to online retailers than ever before. We hope you now know a little bit more about the tremendous benefits that smart shipping has to offer, and we would love the opportunity to discuss how XPDEL can help your business ship smarter! Contact our team of industry experts customer.contact@xpdel.com, and learn more about what XPDEL can do for you.

LET'S CONNECT AND GROW YOUR BUSINESS







+1 (516) 530-9108 X customer.contact@xpdel.com in www.linkedin.com/company/xpdel